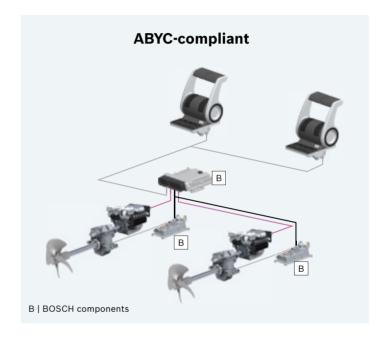

## **Safety**

- ▶ Proven BOSCH components
- ▶ ABYC-compliant
- ► Backup Hall sensor

### **Basic**

Reliability made in Germany. Even the basic version of the Marex ECS sets benchmarks with its dependable function and meets the highest BOSCH production and quality standards. All components were developed in accordance with ABYC specifications and feature optimized safety in terms of electromagnetic radiation and environmental compatibility.

- ▶ Proven BOSCH control unit
- ► Sophisticated BOSCH actuator
- ▶ ABYC-compliant
- ▶ Alarm log
- ► Manual operation of actuator
- Engine stall protection