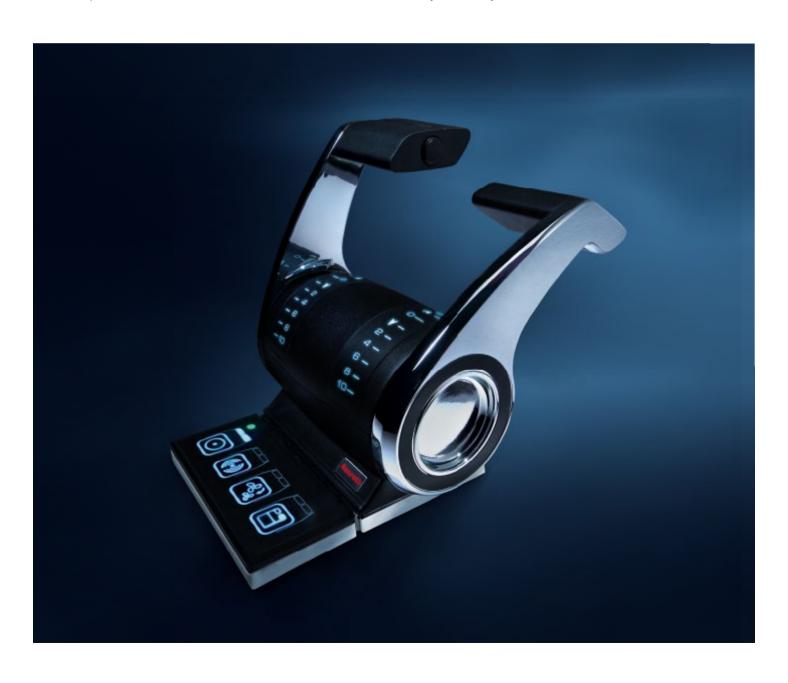

## Design by Rexroth – pairing form with function.

Excellent design supports operation in all situations. The straightforward, timeless style of the Marex ECS goes well with any ship design. Unmistakable keypad icons ensure intuitive operation.

- ► Exclusive chrome surfaces, contrasted with black
- ► Language-independent icons
- ► Subtle backlight illumination
- ► Dynamic, asymmetric levers

## Design

- ► Timeless
- ► Easy to integrate
- ▶ With backlight illumination