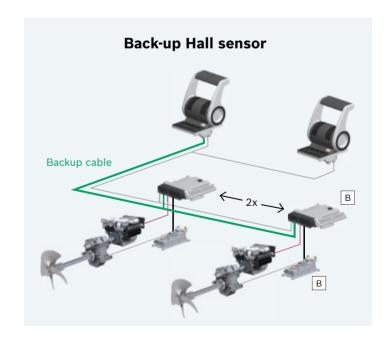

## **Enhanced**

The enhanced Marex ECS system features a separate backup Hall sensor which makes it even more reliable and safe. The control of the boat will be maintained, even if CAN communication is interrupted. In this version, each main propulsion is equipped with its own Marex ECS control – ensuring top-fail performance and system availability.

## Additional functions exceeding basic version

- ▶ Backup Hall sensor
- One control per propulsion
- ▶ Gear feedback monitoring