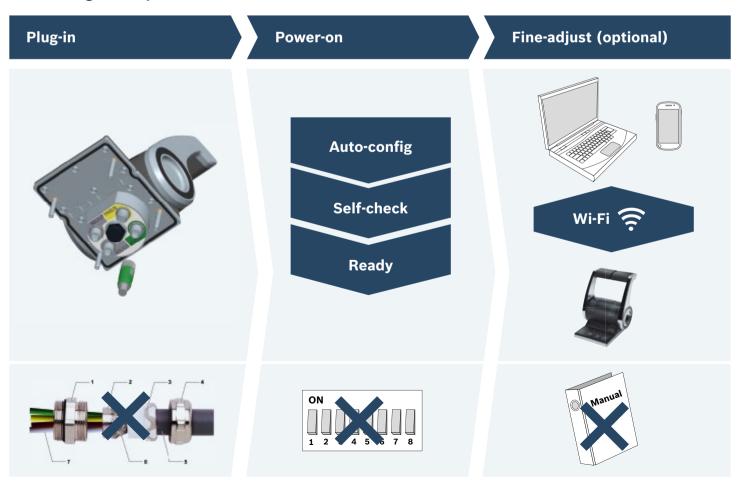

# User-friendly – extensive experience combined with state-of-the-art technology.

With the Marex Easy Control System, Rexroth Pneumatics is introducing one of the most innovative engine remote controls with integrated Wi-Fi to the market. Its sophisticated technology combines complex functionality with easy handling resulting in reduced installation and commissioning efforts and uncomplicated operation features. It can be adjusted wirelessly via Wi-Fi without additional software and hardware adapters, using the standard web browser on any smartphone, tablet, or laptop. The guiding browser interface ensures smooth commissioning.

- Market innovation: integrated Wi-Fi
- ► Web server access independent of hardware and operating system
- ► Auto-configuration
- Plug-in solution
- ► Ergonomic keypad design

## Time-saving start-up